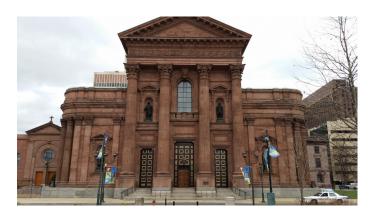

## Feast of the Assumption Latin Solemn High Choral Mass

Thursday, August 15, 2024

Bus Departs St. Patrick at 5:00 PM (promptly)
Mass 7:00 PM

Cathedral Basilica of Saints Peter and Paul Philadelphia, Pennsylvania